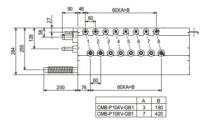

## **DIMENSIONS**

CMB-P104V-GB1

## **FEATURES**

| BC BRANCH CONTROLLER         |                |
|------------------------------|----------------|
| Number of Connections        | 4              |
| Weight (kg)                  | 22             |
| Dimensions (mm) Width        | 648            |
| Dimensions (mm) Depth        | 432            |
| Dimensions (mm) Height       | 284            |
| Electrical Supply            | 220-240V, 50HZ |
| Phase                        | SINGLE         |
| Power Input (kW)             | 0.076          |
| Running Current (A)          | 0.32           |
| Fuse Rating (BS88) - HRC (A) | 6              |
| Mains Cable No. Cores        | 3              |