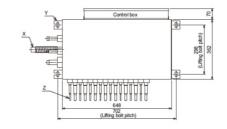

-maker.

Available with isolation valves attached to each port, reference: KS8-CMB-P104V-GB1



## **FEATURES**



| BC BRANCH CONTROLLER         |                |
|------------------------------|----------------|
| Number of Connections        | 4              |
| Weight (kg)                  | 22             |
| Dimensions (mm) Width        | 648            |
| Dimensions (mm) Depth        | 432            |
| Dimensions (mm) Height       | 284            |
| Electrical Supply            | 220-240V, 50HZ |
| Phase                        | SINGLE         |
| Power Input (kW)             | 0.076          |
| Running Current (A)          | 0.32           |
| Fuse Rating (BS88) - HRC (A) | 6              |
| Mains Cable No. Cores        | 3              |

## **DIMENSIONS**

CMB-P104V-GB1