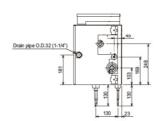

er.

Available with isolation valves attached to each port, reference: KS8-CMB-P104V-GB1



## **FEATURES**



| BC BRANCH CONTROLLER         |                |
|------------------------------|----------------|
| Number of Connections        | 4              |
| Weight (kg)                  | 22             |
| Dimensions (mm) Width        | 648            |
| Dimensions (mm) Depth        | 432            |
| Dimensions (mm) Height       | 284            |
| Electrical Supply            | 220-240V, 50HZ |
| Phase                        | SINGLE         |
| Power Input (kW)             | 0.076          |
| Running Current (A)          | 0.32           |
| Fuse Rating (BS88) - HRC (A) | 6              |
| Mains Cable No. Cores        | 3              |

## **DIMENSIONS**

CMB-P104V-GB1