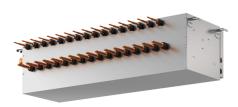

## **Product Information**

CMB-P104V-GB1: SLAVE BRANCH

**CONTROLLER** 

At the heart of both the R2 and WR2 Series, the BC controller makes simultaneous heating and cooling possible. It has the inherent 'intelligence' to be the system's decision-maker.

Available with isolation valves attached to each port, reference: KS8-CMB-P104V-GB1